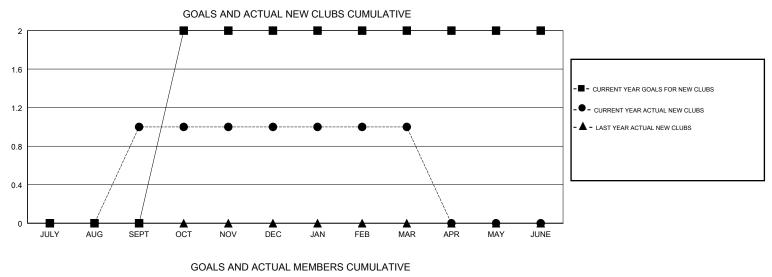

#### GMT CA

| Clubs                 |               |           |               | Members               |                           |                         |                                                    |
|-----------------------|---------------|-----------|---------------|-----------------------|---------------------------|-------------------------|----------------------------------------------------|
| RESULTS FOR 2018-2019 |               |           |               | RESULTS FOR 2018-2019 |                           |                         |                                                    |
| QUARTER               | NEW CLUB GOAL | NEW CLUBS | DROPPED CLUBS | QUARTER               | MEMBER GROWTH NET<br>GOAL | MEMBER GROWTH<br>ACTUAL | DROPPED<br>MEMBERS ACTUAL<br>(including transfers) |
| JULY/AUG/SEPT         | 0             | 1         | 0             | JULY/AUG/SEPT         | -5                        | 88                      | 59                                                 |
| OCT/NOV/DEC           | 2             | 0         | 0             | OCT/NOV/DEC           | 30                        | 45                      | 121                                                |
| JAN/FEB/MAR           | 0             | 0         | 2             | JAN/FEB/MAR           | 5                         | 45                      | 22                                                 |
| APR/MAY/JUNE          | 0             | 0         | 0             | APR/MAY/JUNE          | -15                       | 0                       | 0                                                  |