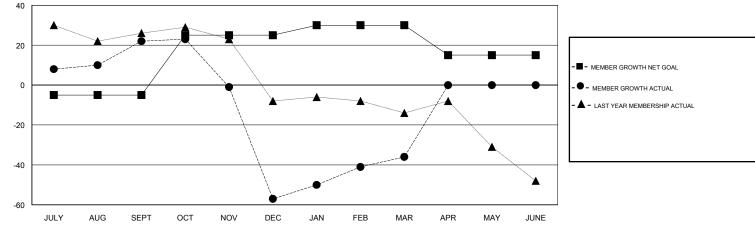

#### GMT CA

| Clubs                 |               |           |               | Members               |                           |                         |                                                    |
|-----------------------|---------------|-----------|---------------|-----------------------|---------------------------|-------------------------|----------------------------------------------------|
| RESULTS FOR 2018-2019 |               |           |               | RESULTS FOR 2018-2019 |                           |                         |                                                    |
| QUARTER               | NEW CLUB GOAL | NEW CLUBS | DROPPED CLUBS | QUARTER               | MEMBER GROWTH NET<br>GOAL | MEMBER GROWTH<br>ACTUAL | DROPPED<br>MEMBERS ACTUAL<br>(including transfers) |
| JULY/AUG/SEPT         | 0             | 1         | 0             | JULY/AUG/SEPT         | -5                        | 88                      | 59                                                 |
| OCT/NOV/DEC           | 2             | 0         | 0             | OCT/NOV/DEC           | 30                        | 45                      | 121                                                |
| JAN/FEB/MAR           | 0             | 0         | 2             | JAN/FEB/MAR           | 5                         | 45                      | 22                                                 |
| APR/MAY/JUNE          | 0             | 0         | 0             | APR/MAY/JUNE          | -15                       | 0                       | 0                                                  |